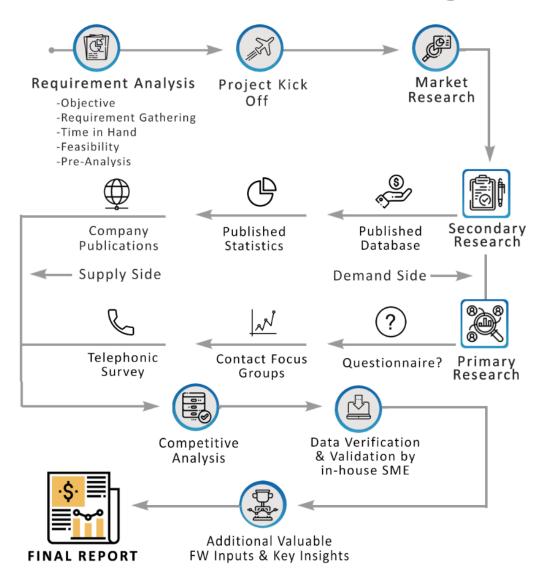

#### **RESEARCH PROCESS**

Our research is an optimum culmination of secondary and primary research, with the latter playing a major role. We also have an in-house repository and access to a number of external regional and global paid databases to help address specific requirements of our clients. The research process begins with a holistic secondary research, followed by expert interviews. The information gathered is then comprehensively analyzed by our highly experienced in-house research panel