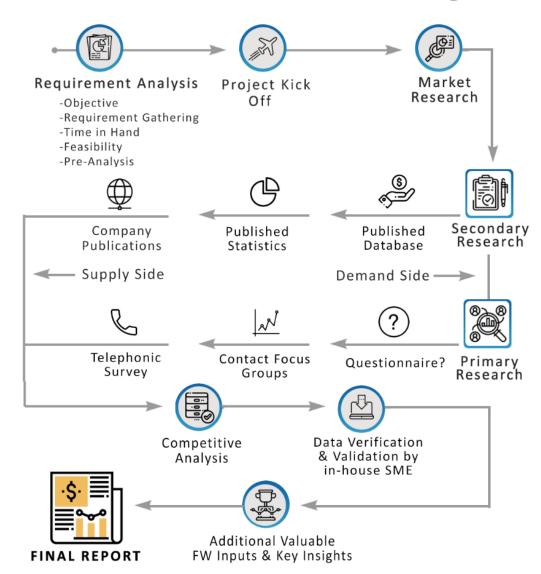

#### **RESEARCH PROCESS**

Our research is an optimum culmination of secondary and primary research, with the latter playing a major role. We also have an in-house repository and access to a number of external regional and global paid databases to help address specific requirements of our clients. The research process begins with a holistic secondary research, followed by expert interviews. The information gathered is then comprehensively analyzed by our highly experienced in-house research panel