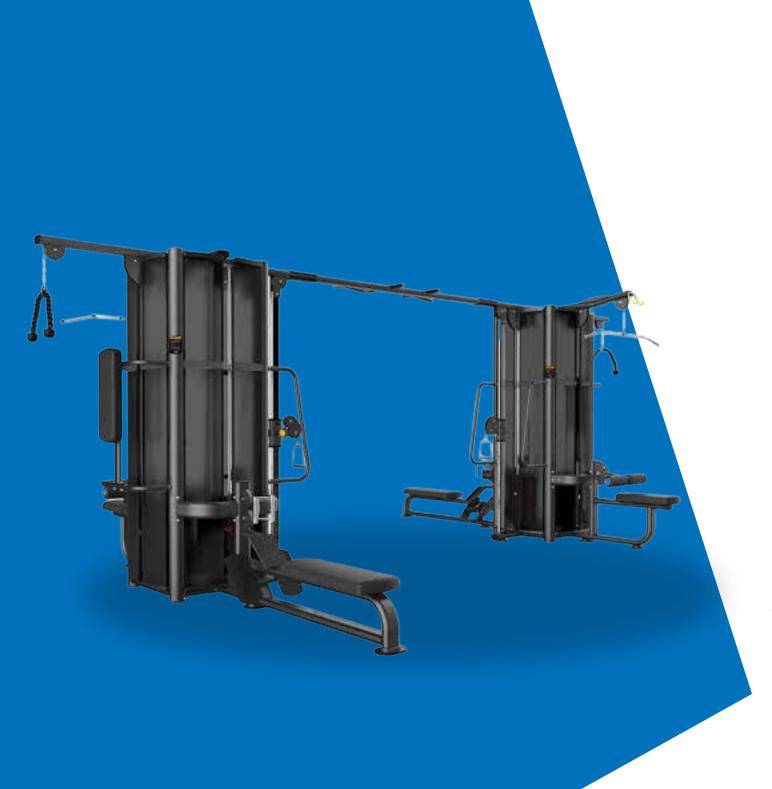

## 8 Station Jungle Gym

#### **Weight Stack Options**

The 8 Station Jungle Gym comes with 4 100kg Weight Stacks and 4 125kg Weight Stacks as standard, if required this can be swapped for 75kg or 150kg stacks.

A single gym machine that allows a user to execute numerous exercises on the same machine is known as multi-station gym equipment. A single-user gym machine and a multi-user multi-station gym machine are both offered. Single-user multi-station gym equipment allows just one person to work out at a time, but a commercial multi-station gym machine allows numerous users to work out at the same time. Let's look at some of the most significant benefits of getting a multi-station for your gym.