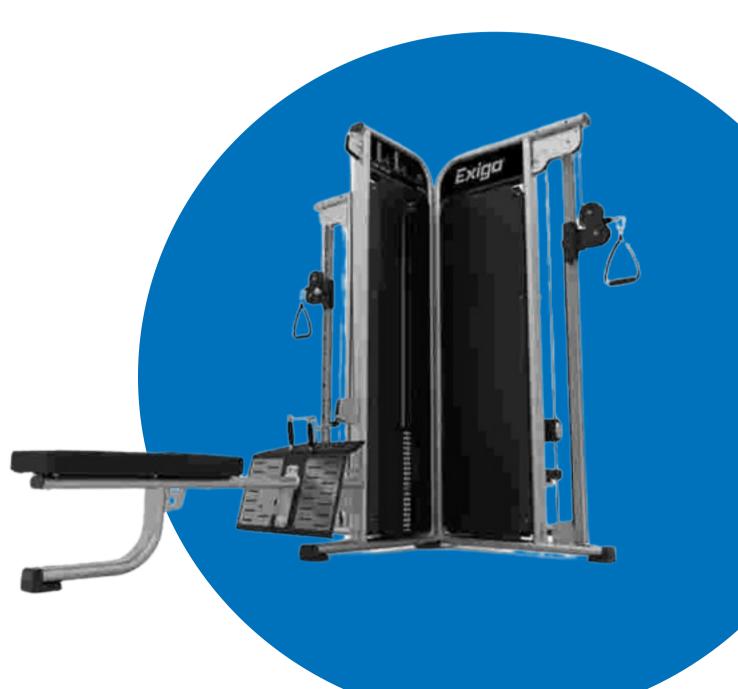

## 8 Station Jungle Gym

#### **Weight Stack Options**

The 8 Station Jungle Gym comes with 4 100kg Weight Stacks and 4 125kg Weight Stacks as standard, if required this can be swapped for 75kg or 150kg stacks.

A single gym machine that allows a user to execute numerous exercises on the same machine is known as multi-station gym equipment. A single-user gym machine and a multi-user multi-station gym machine are both offered. Single-user multi-station gym equipment allows just one person to work out at a time, but a commercial multi-station gym machine allows numerous users to work out at the same time. Let's look at some of the most significant benefits of getting a multi-station for your gym.