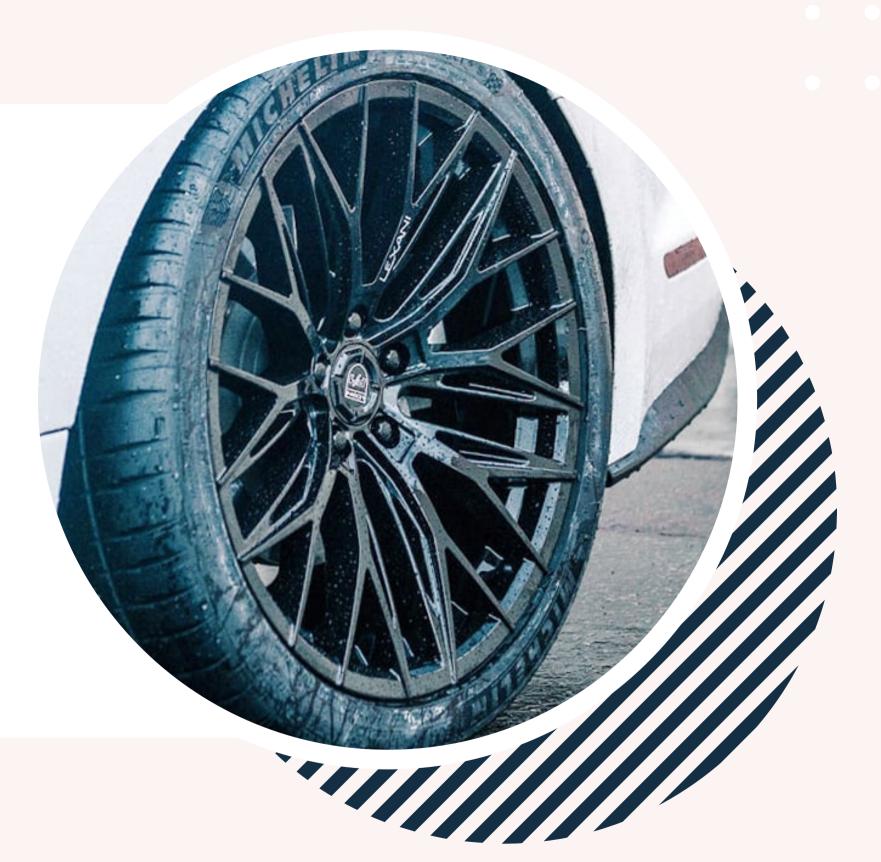

#### Popular Lexani Wheel Options

Showcase of popular Lexani wheel models such as Lexani Wraith, Lexani 22-Inch Rims, Lexani CSS 15, and more, each with unique design and performance features.

Ortact 18