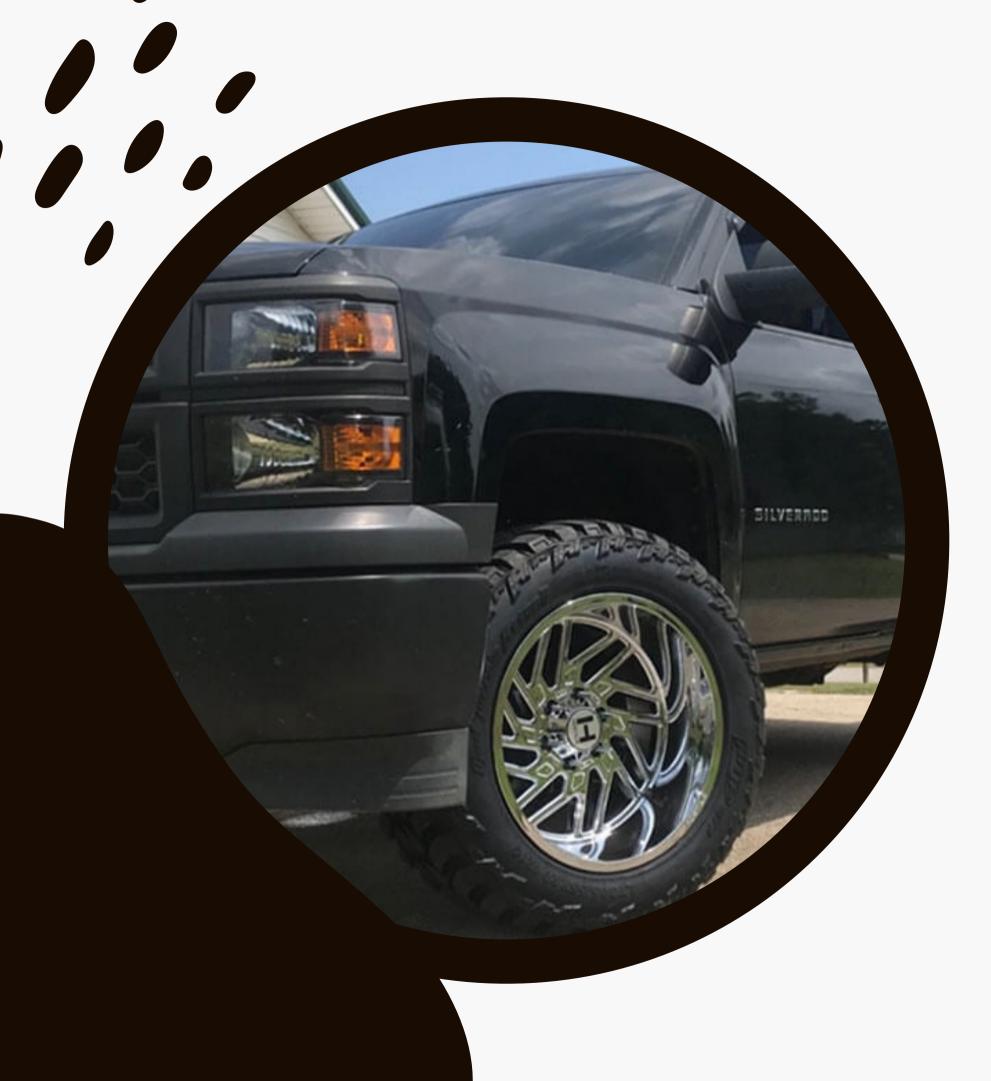

Customization Options

- Tailor your ride to your unique style with a wide range of customization options available for Hostile Wheels.
- Choose from various sizes, finishes, and spoke designs to create a personalized look that sets your vehicle apart.

## Quality Assurance

- Hostile Wheels are meticulously crafted to meet the highest standards of quality and craftsmanship.
- Rigorous testing ensures reliability and performance, giving you peace of mind on every off-road adventure.