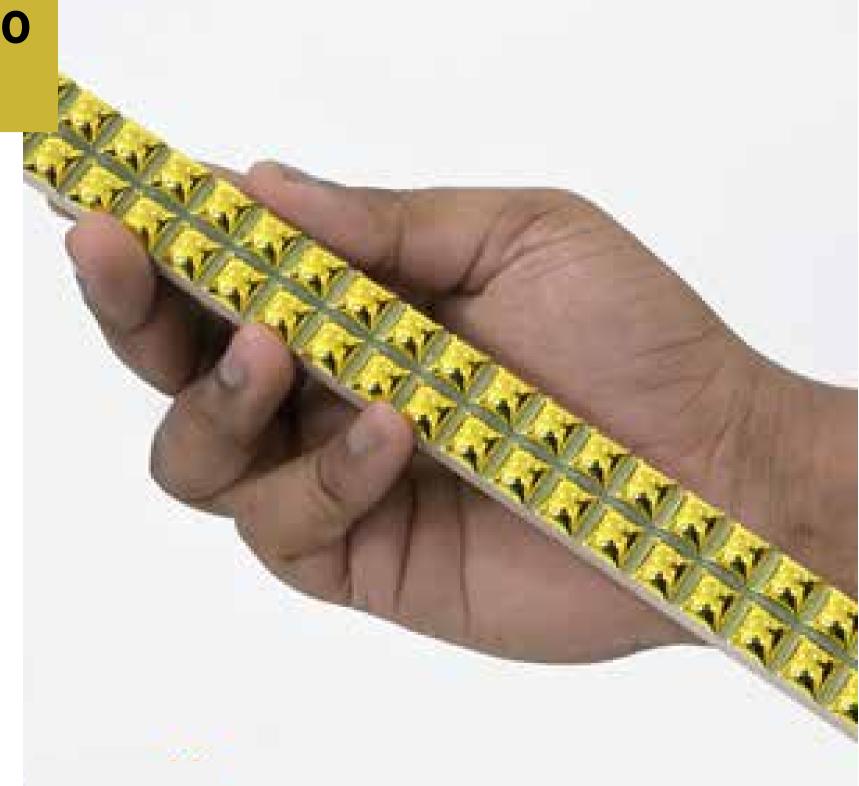

## Ceramic Border Tile Code2380 (20x600mm, Metallic) KG17

- \* Ceramic Border Tiles
- \* Size is 20x600mm, that is 1x24 Inch,
- \* Thickness 10mm
- \* Metallic Finish
- \* Best for Interior Use
- \* Best for Residential Use
- \* Wall Use Only
- \* No Returns, No Exchange
- \* Prices are Inclusive of GST
- \* Easy Maintenance
- \* Made In India