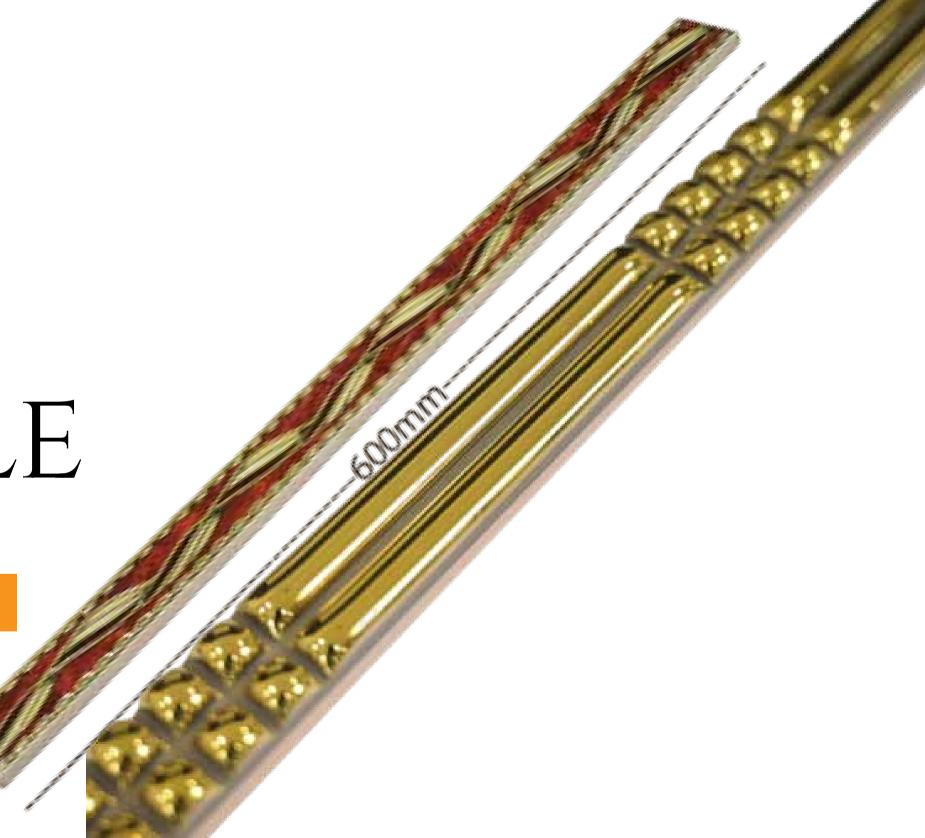

## Ceramic Border Tile Code2383 (20x600mm, Metallic)

- \* Ceramic Border Tiles
- \* Size is 20x600mm, that is 1x24 Inch,
- \* Thickness 10mm
- \* Metallic Finish
- \* Best for Interior Use
- \* Best for Residential Use
- \* Wall Use Only
- \* No Returns, No Exchange
- \* Prices are Inclusive of GST
- \* Easy Maintenance
- \* Made In India

## Ceramic Border Tile Code2380 (20x600mm, Metallic) KG17

- \* Ceramic Border Tiles
- \* Size is 20x600mm, that is 1x24 Inch,
- \* Thickness 10mm
- \* Metallic Finish
- \* Best for Interior Use
- \* Best for Residential Use
- \* Wall Use Only
- \* No Returns, No Exchange
- \* Prices are Inclusive of GST
- \* Easy Maintenance
- \* Made In India