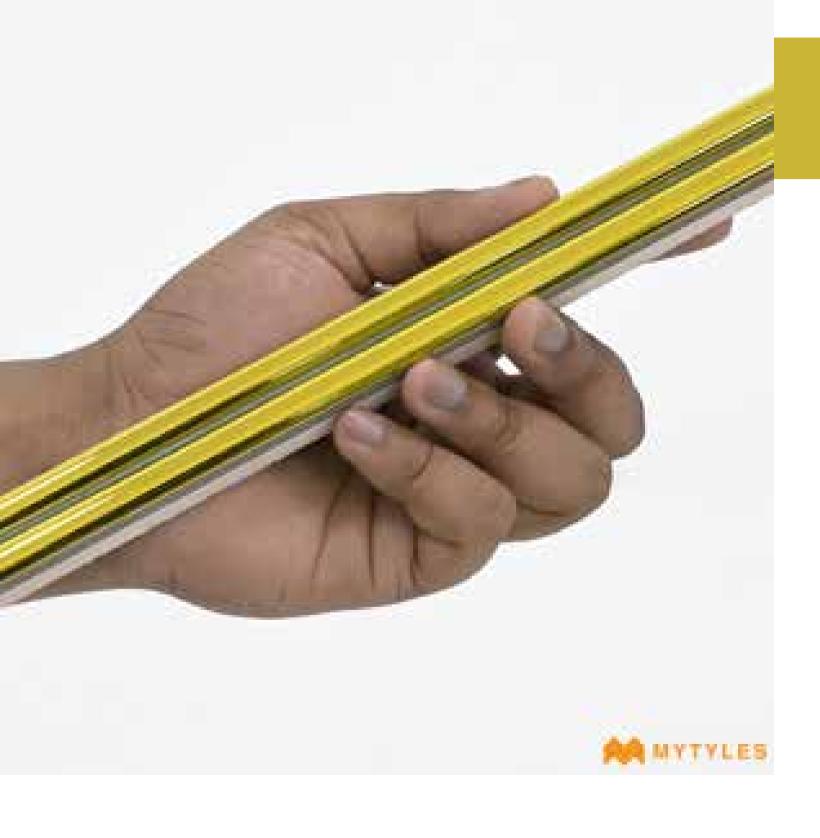

## Ceramic Border Tile Code2380 (20x600mm, Metallic) KG17

- \* Ceramic Border Tiles
- \* Size is 20x600mm, that is 1x24 Inch,
- \* Thickness 10mm
- \* Metallic Finish
- \* Best for Interior Use
- \* Best for Residential Use
- \* Wall Use Only
- \* No Returns, No Exchange
- \* Prices are Inclusive of GST
- \* Easy Maintenance
- \* Made In India