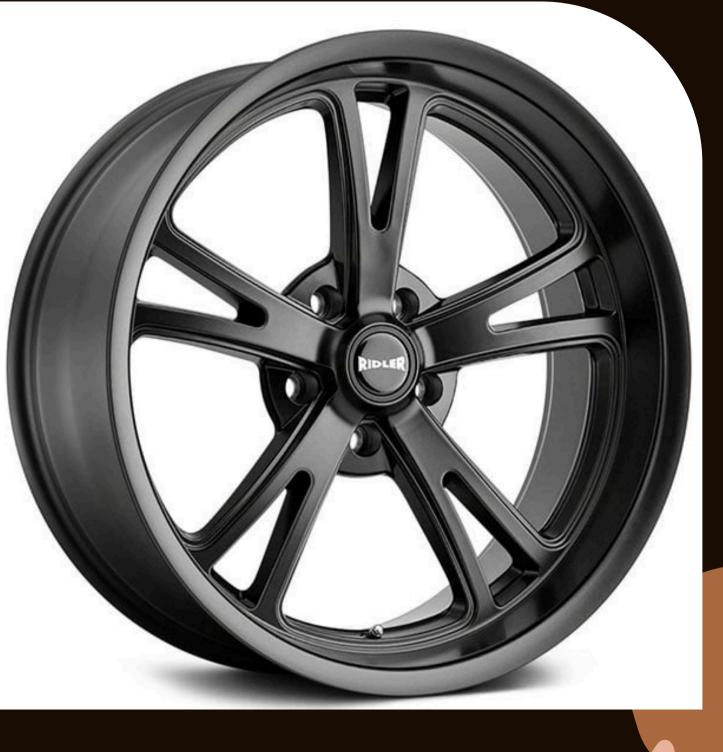

### 

 Insight into the design process that combines classic styles with modern aesthetics.
Highlight the unique features that set **<u>Ridler wheels</u>** apart, like their bold, muscular designs and meticulous attention to detail.

### *Unmatched Features of Ridler Wheels*

- Durability: High-quality materials for long-lasting performance.
- Aesthetic Appeal: Classic designs that enhance the look of any car.
- Versatility: Available in various sizes to fit a wide range of vehicles.