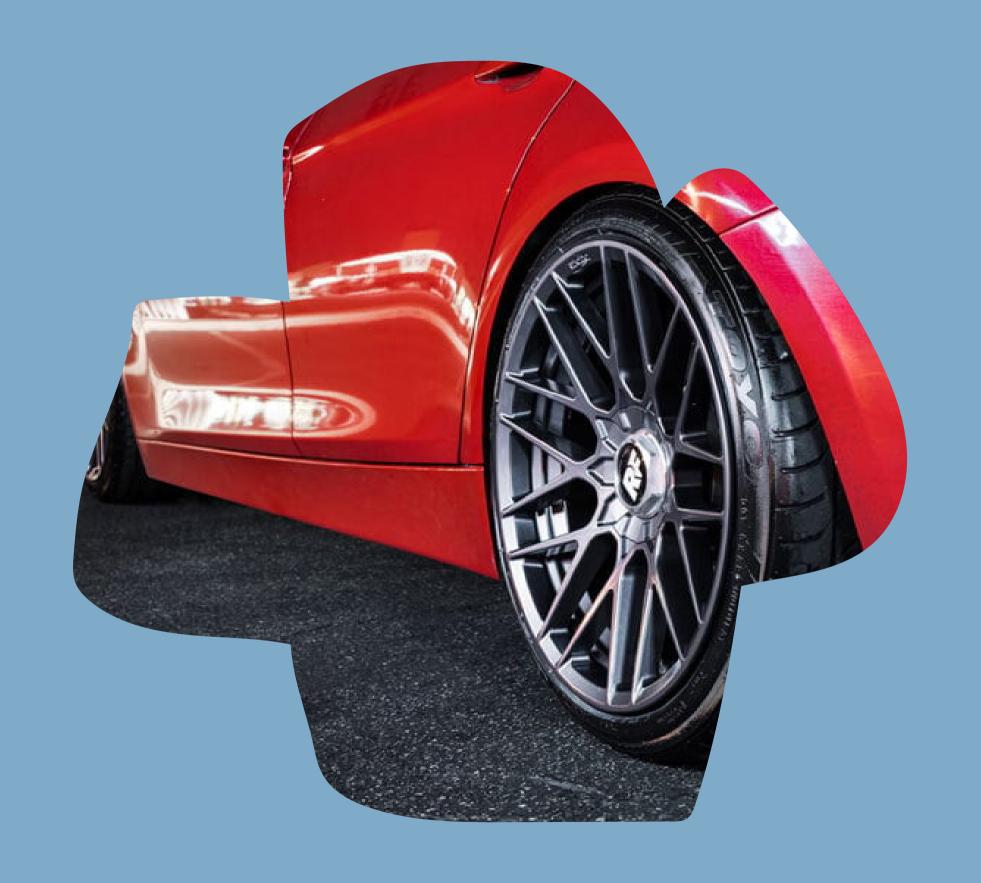

## Performance & Engineering

- Lightweight Construction
- Strength and Durability
- Precision Engineering for Enhanced Performance