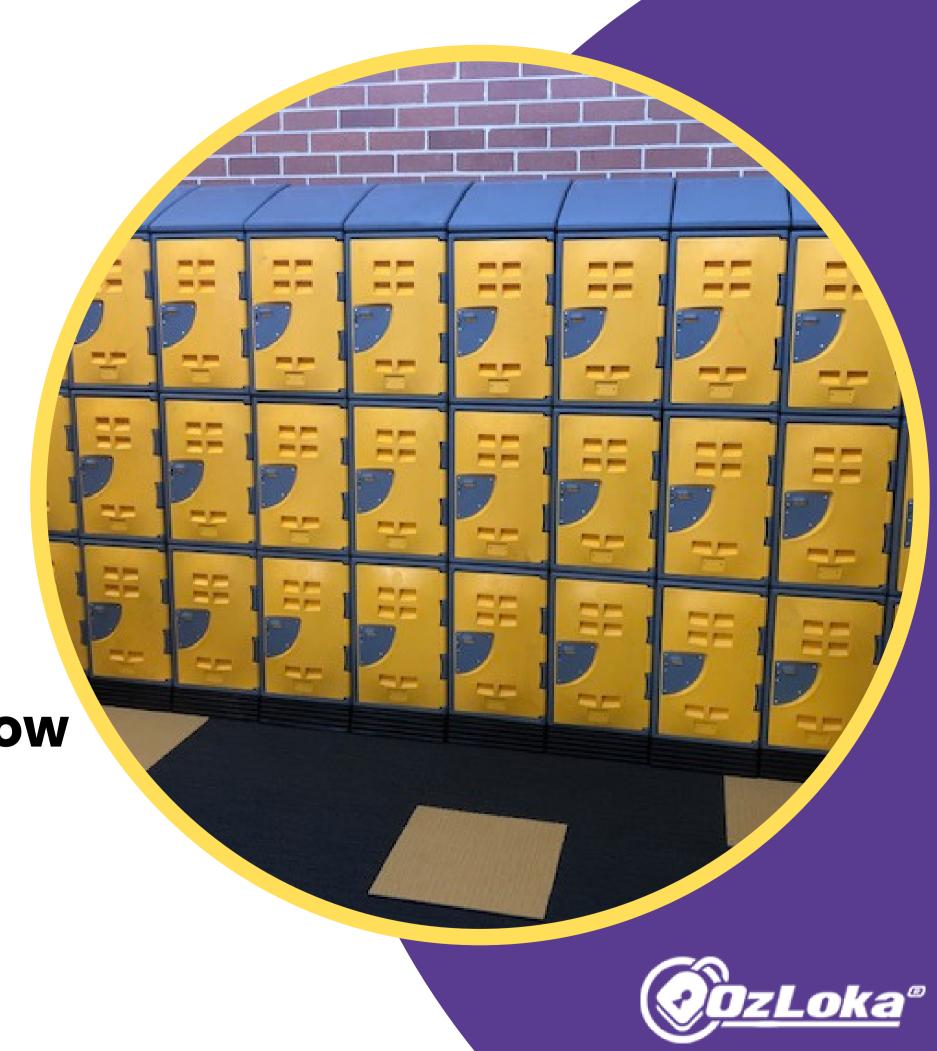

An <u>outdoor locker</u> is exclusively designed to endure adverse environmental conditions. These lockers are typically made from heavy-duty plastic or premium-quality steel, making them durable and corrosion-resistant. Thus, these lockers are ideal for usage in outdoor construction sites where they are exposed to dust, rain, and sun.

Outdoor Construction Lockers — How Are They Beneficial?

<u>Construction lockers for sale</u> are popular in Adelaide primarily due to their beneficial attributes. These lockers are an invaluable asset for any construction project.