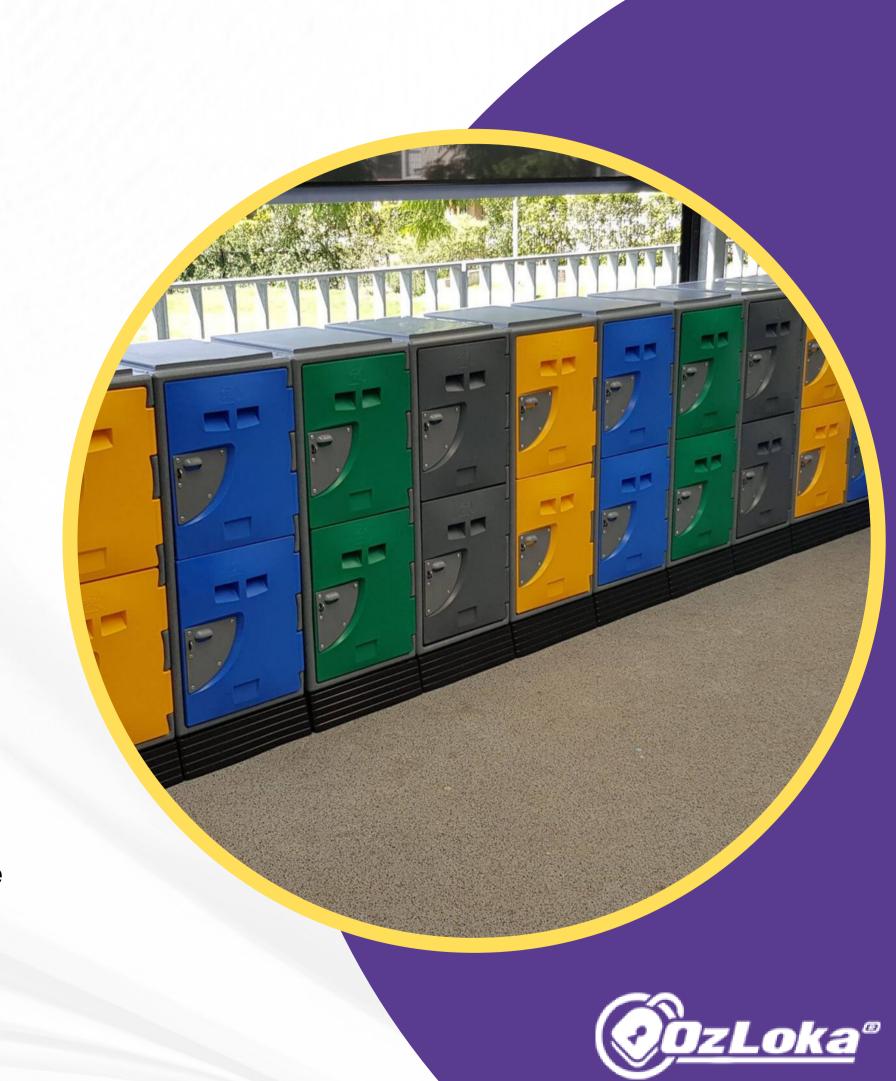

Moreover, these lockers offer excellent organisational capabilities. Available in various configurations and sizes, these lockers allow you to store an extensive range of equipment and tools. Some lockers have adjustable compartments or shelves, making it easy to personalise your storage space per your requirements.