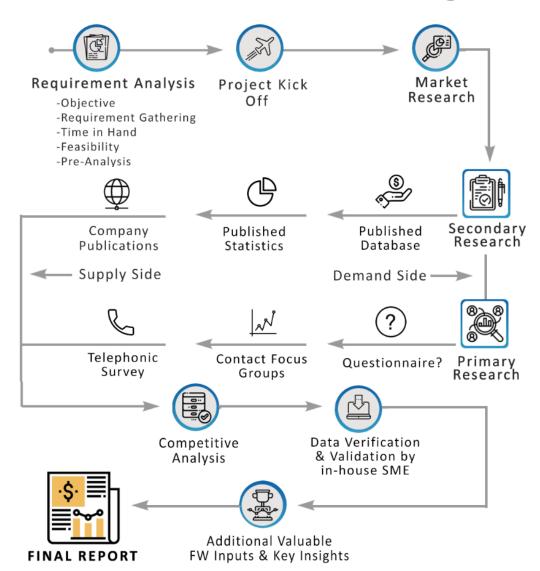

#### **RESEARCH PROCESS**

Our research is an optimum culmination of secondary and primary research, with the latter playing a major role. We also have an in-house repository and access to a number of external regional and global paid databases to help address specific requirements of our clients. The research process begins with a holistic secondary research, followed by expert interviews. The information gathered is then comprehensively analyzed by our highly experienced in-house research panel

#### **Research Methodology**

The research methodology employed for this market study follows a systematic and comprehensive approach to gathering and analyzing data. The methodology consists of the following key steps:

- **Data Collection**: Primary and secondary data sources are utilized to gather relevant information. Primary data is collected through surveys, interviews, and discussions with industry experts, market participants, and consumers. Secondary data is obtained from reliable sources such as industry reports, government publications, company websites, and reputable databases.
- **Market Segmentation**: The market is segmented based on factors such as product type, application, geography, and end-user industry. This segmentation allows for a detailed analysis of specific market segments and their dynamics.
- **Data Analysis**: The collected data is analyzed using statistical tools, qualitative analysis techniques, and industry-standard methodologies. Quantitative analysis involves numerical calculations, trend analysis, and statistical modeling to derive meaningful insights. Qualitative research involves interpreting subjective data, identifying patterns, and extracting key themes and insights.
- **Validation and Verification**: The research findings are cross-validated and verified through multiple sources and techniques to ensure accuracy and reliability. This may involve comparing data from different sources, conducting peer reviews, and seeking feedback from industry experts.
- **Market Forecasting and Projection**: Based on the analysis and insights derived from the data, a forecast is made for the market's future performance. This includes estimating market growth rates, demand patterns, and emerging trends to provide a projection of the market's potential trajectory.
- **Report Compilation**: The research findings, analysis, and insights are compiled into a comprehensive market research report. The report includes an executive summary, introduction, methodology, findings, analysis, and recommendations.

The research methodology ensures the market study is conducted rigorously and systematically, enabling accurate analysis and reliable conclusions. It provides a strong foundation for decision-making and strategic planning based on credible and actionable market insights.